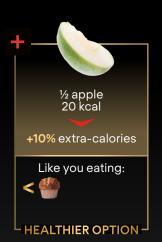

# 5 kg Dog

315 kcal

When you give your pet their recommended calories in their daily food — extra snacks soon add up!

Remember that no more than 10% of your pet's calories should come from treats.

Even healthy snacks count!\*