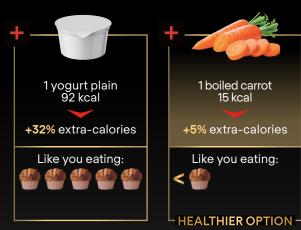

#### Are you overfeeding your dog?

When it comes to snacks, you may not be sure if you're giving your pets too much. A simple slice of cheese on top of their recommended daily calories may not seem like a lot, but it can be like a whole meal!

# 5 kg Dog

315 kcal

When you give your pet their recommended calories in their daily food — extra snacks soon add up!

Remember that no more than 10% of your pet's calories should come from treats.

Even healthy snacks count!\*