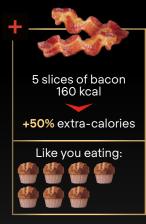

# 5 kg Dog

315 kcal

When you give your pet their recommended calories in their daily food — extra snacks soon add up!

Remember that no more than 10% of your pet's calories should come from treats.

Even healthy snacks count!\*

# 20 kg Dog

890 kcal

When you give your pet their recommended calories in their daily food — extra snacks soon add up!

<sup>1.</sup> WASAVA. Calorie Ranges for an Average Healthy Adult Dog in Ideal Body Condition