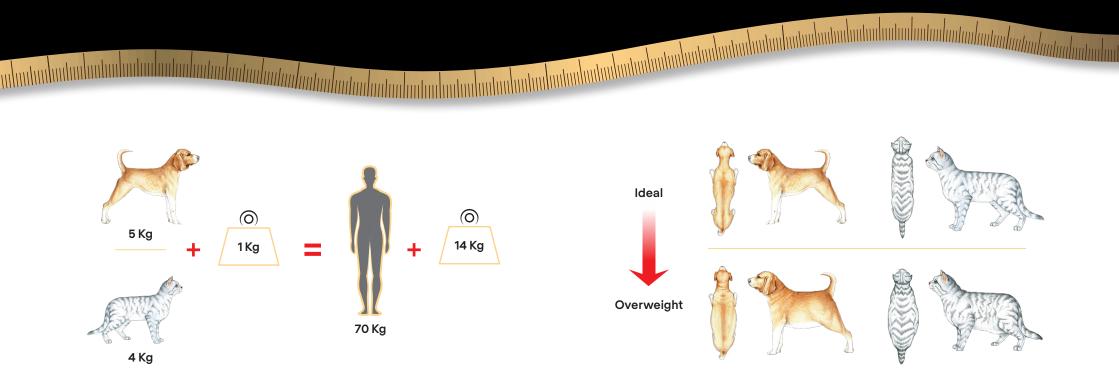

#### For pets, a little can mean a lot

If overfeeding becomes a habit, you will notice that your pet will gain weight which can quickly lead to changes in their body shape and overall health.

For a small healthy pet, gaining 1 kg

is the equivalent of a healthy adult gaining 14 kg!

This amount of weight gain is enough to push a healthy pet into the overweight Body Condition Score category

#### **Check their Body Condition Score**

Weight alone is not the only way to measure your pet's condition. That's why PURINA® developed the **Body Condition** Score (BCS) -

a practical tool that allows you to assess your pet's body shape and amount of body fat at home, without scales.

With the BCS, you can see how your new behaviours are helping your pet towards their ideal score and adjust feeding, activity, or treats as needed.

The BCS helps you ensure your pet is maintaining their ideal body shape as they progress towards their healthy weight.

Give them a healthy hug and simply note how your pet's ribs, belly, and waist feel and compare them to the chart to evaluate their score.

How do you think your pet scores? Learn how to measure your pet's body shape and record it each month to see their progress.