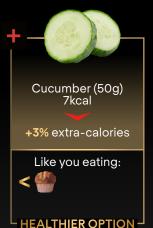

#### Are you overfeeding your dog?

When it comes to snacks, you may not be sure if you're giving your pets too much. A simple slice of cheese on top of their recommended daily calories may not seem like a lot, but it can be like a whole meal!

# 5 kg Dog

315 kcal

When you give your pet their recommended calories in their daily food — extra snacks soon add up!

Remember that no more than 10% of your pet's calories should come from treats.

Even healthy snacks count!\*