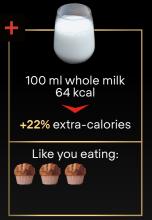

#### Are you overfeeding your dog?

When it comes to snacks, you may not be sure if you're giving your pets too much. A simple slice of cheese on top of their recommended daily calories may not seem like a lot, but it can be like a whole meal!

# 5 kg Dog

315 kcal

When you give your pet their recommended calories in their daily food — extra snacks soon add up!

Remember that no more than 10% of your pet's calories should come from treats.

Even healthy snacks count!\*