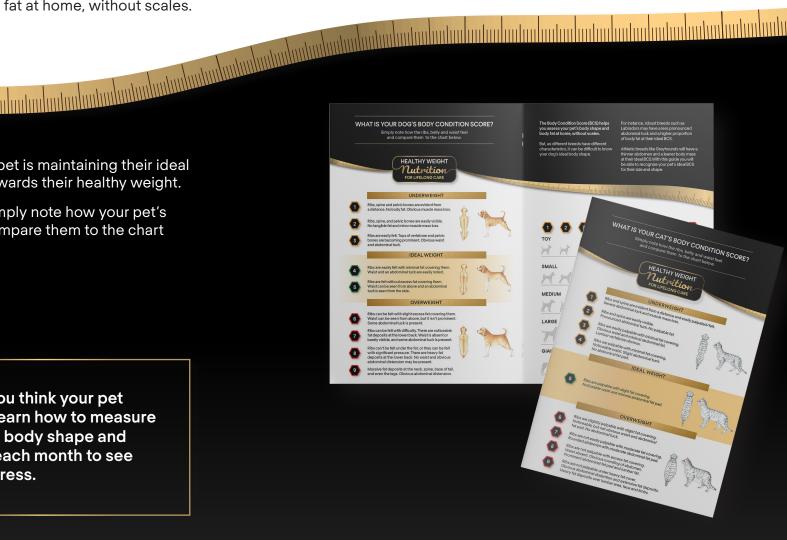

#### **Check their Body Condition Score**

Weight alone is not the only way to measure your pet's condition. That's why PURINA® developed the **Body Condition** Score (BCS) -

a practical tool that allows you to assess your pet's body shape and amount of body fat at home, without scales.

With the BCS, you can see how your new behaviours are helping your pet towards their ideal score and adjust feeding, activity, or treats as needed.

The BCS helps you ensure your pet is maintaining their ideal body shape as they progress towards their healthy weight.

Give them a healthy hug and simply note how your pet's ribs, belly, and waist feel and compare them to the chart to evaluate their score.

How do you think your pet scores? Learn how to measure your pet's body shape and record it each month to see their progress.

Your Healthy Weight Care pack contains a complete guide to measuring your pet's BCS!