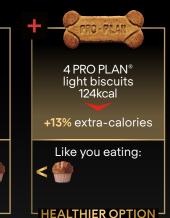

#### Are you overfeeding your dog?

When it comes to snacks, you may not be sure if you're giving your pets too much. A simple slice of cheese on top of their recommended daily calories may not seem like a lot, but it can be like a whole meal!

# 5 kg Dog

315 kcal

When you give your pet their recommended calories in their daily food — extra snacks soon add up!

Remember that no more than 10% of your pet's calories should come from treats.

Even healthy snacks count!\*