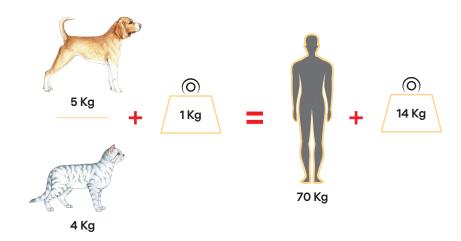

#### For pets, a little can mean a lot

If overfeeding becomes a habit, you will notice that your pet will gain weight which can quickly lead to changes in their body shape and overall health.

For a small healthy pet, gaining 1 kg

is the equivalent of a healthy adult gaining 14 kg!

This amount of weight gain is enough to push a healthy pet into the overweight Body Condition Score category