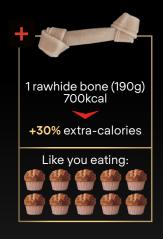

#### Are you overfeeding your dog?

When it comes to snacks, you may not be sure if you're giving your pets too much. A simple slice of cheese on top of their recommended daily calories may not seem like a lot, but it can be like a whole meal!

# 5 kg Dog

315 kcal

When you give your pet their recommended calories in their daily food — extra snacks soon add up!

Remember that no more than 10% of your pet's calories should come from treats.

Even healthy snacks count!\*