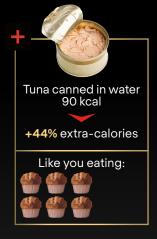

#### Are you overfeeding your cat?

When it comes to snacks, you may not be sure if you're giving your pets too much. A simple slice of ham on top of their recommended daily calories may not seem like a lot, but it can be like a whole meal!

#### 3 kg Cat

205 kcal

When you give your pet their recommended calories in their daily food — extra snacks soon add up!