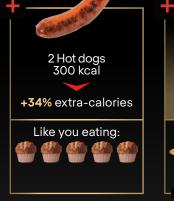

#### Are you overfeeding your dog?

When it comes to snacks, you may not be sure if you're giving your pets too much. A simple slice of cheese on top of their recommended daily calories may not seem like a lot, but it can be like a whole meal!

# 5 kg Dog

315 kcal

When you give your pet their recommended calories in their daily food — extra snacks soon add up!

Remember that no more than 10% of your pet's calories should come from treats.

Even healthy snacks count!\*