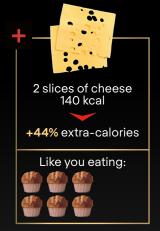

#### Are you overfeeding your dog?

When it comes to snacks, you may not be sure if you're giving your pets too much. A simple slice of cheese on top of their recommended daily calories may not seem like a lot, but it can be like a whole meal!

# 5 kg Dog

315 kcal

When you give your pet their recommended calories in their daily food — extra snacks soon add up!

Remember that no more than 10% of your pet's calories should come from treats.

Even healthy snacks count!\*