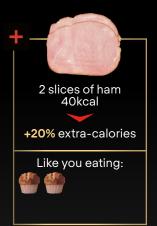

#### Are you overfeeding your cat?

When it comes to snacks, you may not be sure if you're giving your pets too much. A simple slice of ham on top of their recommended daily calories may not seem like a lot, but it can be like a whole meal!

# 6 kg Cat

285 kcal

When you give your pet their recommended calories in their daily food — extra snacks soon add up!

<sup>1.</sup> WASAVA. Calorie Ranges for an Average Healthy Adult Dog in Ideal Body Condition